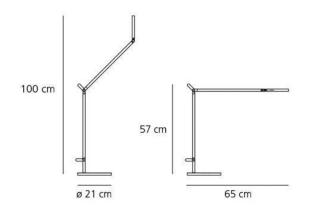

Brand: ARTEMIDE, MADE IN ITALY

Item type: Table Lamp

Item Code: 1734010A + 1733010A

Designer: Naoto Fukasawa

Color: Grey

Light Source: 1 x LED ,8W ,100-240V, 385LM and 3000K Dimension: L 31 x W 20 x H 35cm Base diameter 20cm

Max Ext. Height 100cm

Click the link for more options and finishes:

https://www.artemide.com/en/subfamily/1543771/demetra-table