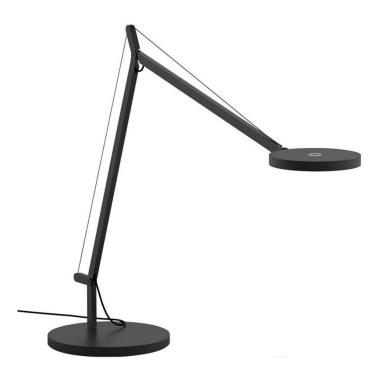

## Demetra

A selection of table lamps (with table base, clamp and fixed support), also available in the reading, wall and spot versions. Materials: head and arms in painted aluminium. Specification: fully adjustable, turnable and tilting arms and diffuser, plus the LED sources integrated into its head. Demetra

Brand: ARTEMIDE, MADE IN ITALY

Item type: Table Lamp

Item Code: 1734010A + 1733010A

Designer: Naoto Fukasawa

Color: Grey

Light Source: 1 x LED ,8W ,100-240V, 385LM and 3000K Dimension: L 31 x W 20 x H 35cm Base diameter 20cm